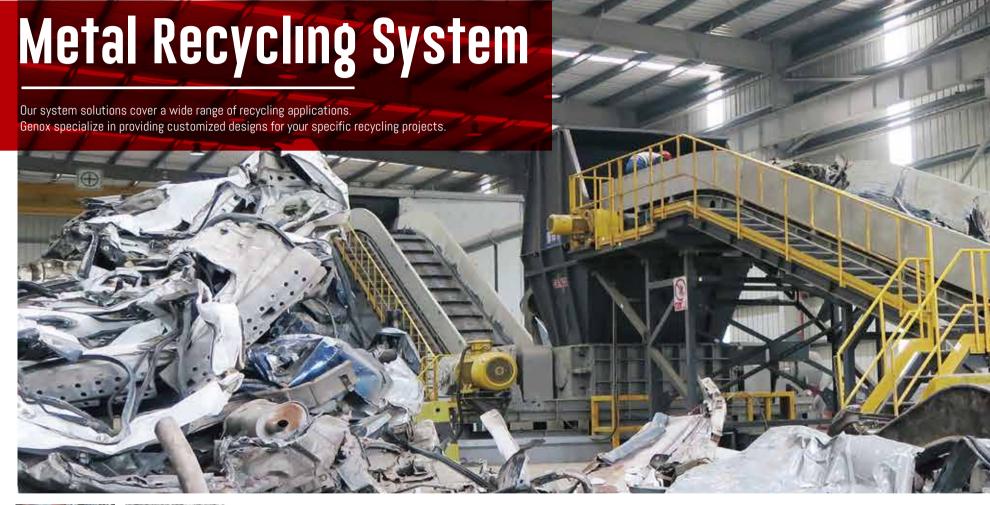

## Metal Recycling System

## **Applications**

- Car body shells
- Light metal scraps
- Waste from paper industry (ragger tails)