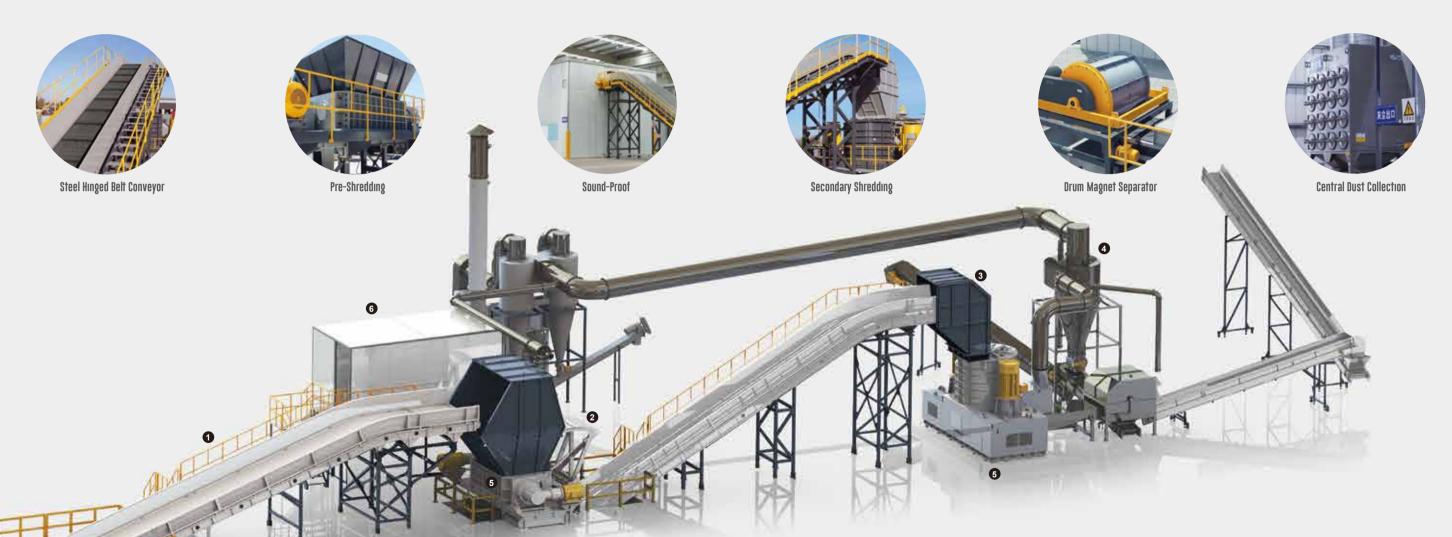

## **Features**

- Heavy duty, hinge belt conveyor is suitable for high loading and materials impact whilst being sealed to prevent leakage of material.
- 2 The high torque Pre-Shredder is equipped with large diameter splined shafts, high strength shredding discs, and oversized gearboxes to ensure system performance and reliability.
- The Vertical Shredding System removes contamination on the surface of the steel (paint etc.) and compresses the scraps into nuggets. The bulk density of the product is maximized and EAF efficiency is greatly increased.
- Separation of the light fraction and fines is controlled by a central Reverse Jet Filtration System.

- Water spray & misting systems are installed on key components to maintain processing temperatures at safe levels and to protect against fire.
- 6 System automation ensures that components actions are linked, the system capacity is maximized, and the system is protected against interfering material in the best way.