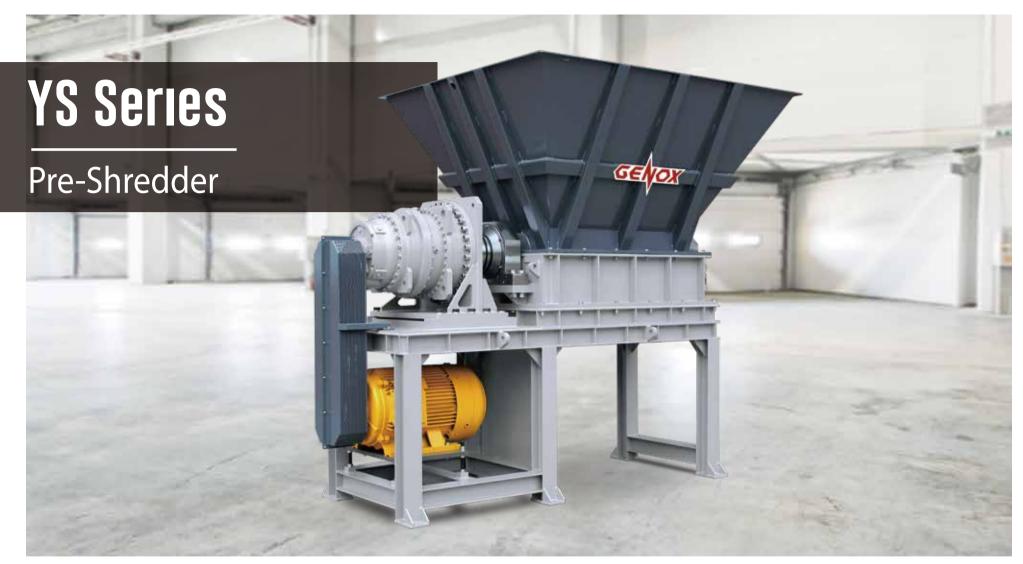

# **YS Series**

YS series pre-shredders are designed for processing high strength and tough materials with high levels of contamination. The machine pre-shreds compressed and baled material into fractions for further process.

Film type materials are opened up to enable effective cleaning and washing.

YS shredders are normally positioned at the front of a film washing system, though the machines can operate as stand-alone units for in-house recycling as well.

| YS Series                   |                    |                    |                    |
|-----------------------------|--------------------|--------------------|--------------------|
| Model                       | YS1000             | YS1300             | YS1500             |
| Dimension (L x W x H) (mm)  | 1200 × 1330 × 1850 | 1380 × 1170 × 2200 | 1950 × 3550 × 3820 |
| Hopper Opening (L x H) (mm) | 1600 × 1500        | 1900 × 1500        | 2100 × 1500        |
| Rotation Diameter (mm)      | Ф600               | Ф600               | Ф600               |
| Operation Length (mm)       | 1000               | 1300               | 1500               |
| Rotation Speed (RPM)        | 8-16               | 8-16               | 8-16               |
| Number of Rotor Knives      | 20                 | 24                 | 28                 |
| Number of Counter Knives    | 12                 | 14                 | 16                 |
| Main Drive (kw)             | 55                 | 75                 | 90                 |
| Weight (kg)                 | Approx 3900        | Approx 4700        | Approx 5700        |