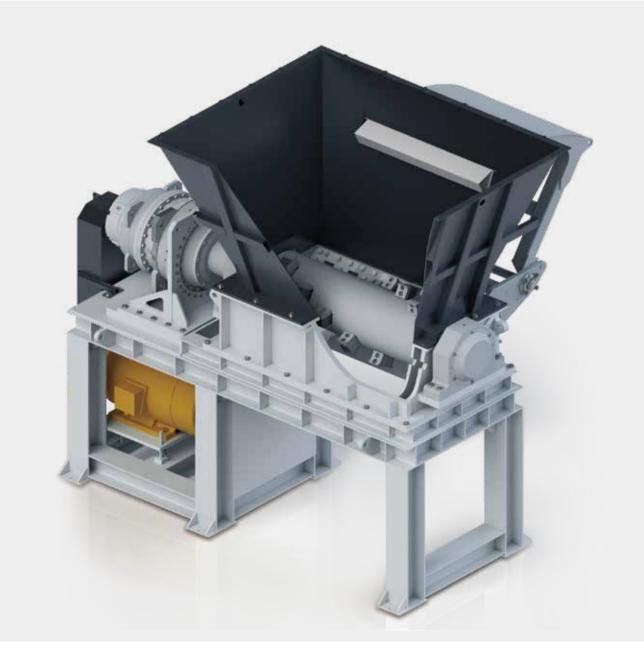

# Pre-Shredder

# **YS Series**

YS series pre-shredders are designed for processing high strength and tough materials with high levels of contamination. The machine pre-shreds compressed and baled material into fractions for further process.

| YS Series                   |                    |                    |                    |
|-----------------------------|--------------------|--------------------|--------------------|
| Model                       | YS1000             | YS1300             | YS1500             |
| Dimension (L x W x H) (mm)  | 1200 × 1330 × 1850 | 1380 × 1170 × 2200 | 1950 × 3550 × 3820 |
| Hopper Opening (L x H) (mm) | 1600 × 1500        | 1900 × 1500        | 2100 × 1500        |
| Rotation Diameter (mm)      | Ф600               | Ф600               | Ф600               |
| Operation Length (mm)       | 1000               | 1300               | 1500               |
| Rotation Speed (RPM)        | 8-16               | 8-16               | 8-16               |
| Number of Rotor Knives      | 20                 | 24                 | 28                 |
| Number of Counter Knives    | 12                 | 14                 | 16                 |
| Main Drive (kw)             | 55                 | 75                 | 90                 |
| Weight (kg)                 | Approx 3900        | Approx 4700        | Approx 5700        |