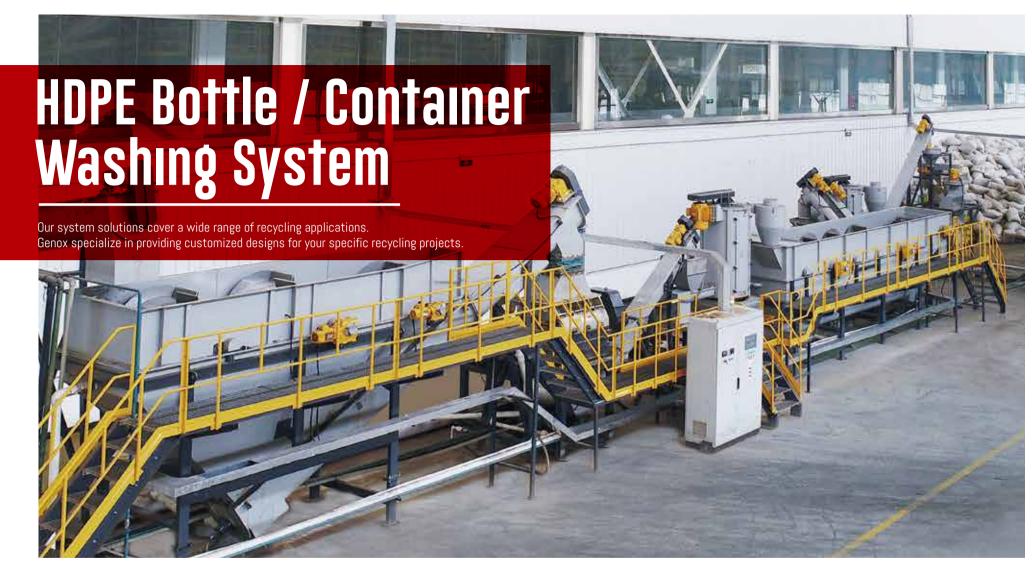

## HDPE Bottle / Container Washing System

## **Features**

The HDPE washing line is designed for rigid plastics with a wall thickness ranging from 1~25mm such as HDPE Bottle, etc.

- The shredding system is with wear resistant design to maximize the consistent running of the system and minimize operational costs.
- 2 High speed washing system with corresponding speed according to material type liberates contamination from plastic flakes.
- 3 The under water force-washing paddle of the washing tank maximize the washing efficiency.

Float-sink Washing Tank

Vertical Dewatering Machine