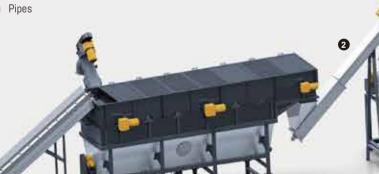

Float-sink Washing Tank

Vertical Dewatering Machine

| Float-sink Washing Tank    |                    |                   |                    |  |  |
|----------------------------|--------------------|-------------------|--------------------|--|--|
| Model                      | GSF1260D           | GSF1580D          | GSF1880D           |  |  |
| Dimension (L x W x H) (mm) | 7790 x 3740 x 3660 | 8640 x4560 x 4260 | 8640 x 4885 x 4655 |  |  |
| Tank Width (mm)            | 1,200              | 1,500             | 1,800              |  |  |
| Number of Roller (pcs)     | 5                  | 6                 | 6                  |  |  |
| Moter Power (kw)           | 7.3                | 8.45              | 8.45               |  |  |
| Weight (kg)                | 4140               | 5230              | 6310               |  |  |