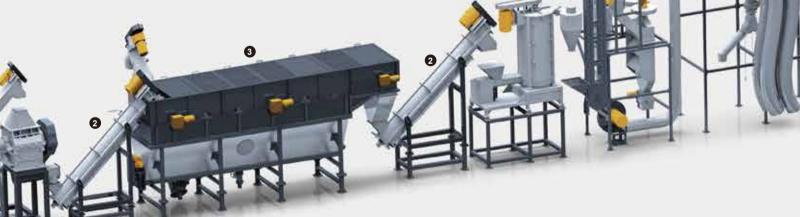

## **Features**

The HDPE washing line is designed for rigid plastics with a wall thickness ranging from 1~25mm such as HDPE Bottle, etc.

- The shredding system is with wear resistant design to maximize the consistent running of the system and minimize operational costs.
- 2 High speed washing system with corresponding speed according to material type liberates contamination from plastic flakes.
- 3 The under water force-washing paddle of the washing tank maximize the washing efficiency.