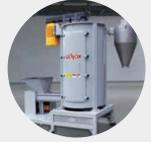

|                            | Vertical Dewatering Mac | hine               |
|----------------------------|-------------------------|--------------------|
| Model                      | GTK500                  | GTK650             |
| Dimension (L x W x H) (mm) | 2940 × 1200 × 2740      | 3350 × 1320 × 2930 |
| Rotation Speed (RPM)       | 1044                    | 1044               |
| Rotation Diameter (mm)     | 500                     | 650                |
| Moter Power (kw)           | 18.5                    | 22                 |
| Weight (kg)                | 1800                    | 2150               |