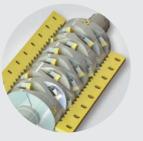

## Shredder-granulator Combo GCV Series

Shrerdder-granulator Combo GCV series machine is a set of shredding and granulating integrated processing equipment, widely used in a variety of plastic materials. The upper space of the equipment is set as the shredding area, which adopts the structure of closely arranged small-blade- rotor-shaft, and is equipped with the forced feeding mechanism of the space is provided with a crushing area, and the structure of the rotor shaft and the feeding mode can be determined according to different materials, characteristics and output of the crushed objects. The shredded and crushed materials do not need any conveying equipments. The machine has more compact structure, using less footprint, which has an outstanding cost performance.

## **Applications:**

plastic rubber lumps / plates / scrap / frames / pipes, PET bottles, etc

Shredding Screen

Crushing Screen

Shredding Universal Fixed Rotor Knives

reddino Rotor

ning Rotor

Force Feeding Ram