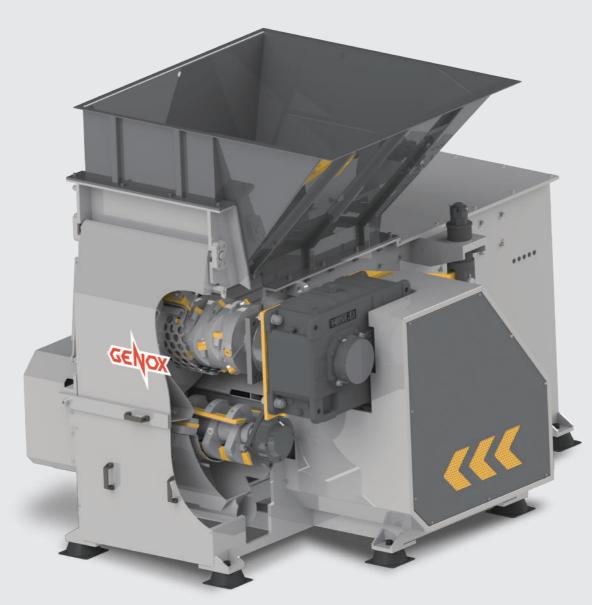

## Shredder-granulator Combo / GCV Series

## Shredder-granulator Combo GCV Series

Shrerdder-granulator Combo GCV series machine is a set of shredding and granulating integrated processing equipment, widely used in a variety of plastic materials. The upper space of the equipment is set as the shredding area, which adopts the structure of closely arranged small-blade- rotor-shaft, and is equipped with the forced feeding mechanism of the space is provided with a crushing area, and the structure of the rotor shaft and the feeding mode can be determined according to different materials, characteristics and output of the crushed objects. The shredded and crushed materials do not need any conveying equipments. The machine has more compact structure, using less footprint, which has an outstanding cost performance.

## **Applications:**

plastic rubber lumps / plates / scrap / frames / pipes, PET bottles, etc

Shredding Screen

Crushing Screen

Shredding Universal Fixed Rotor Knives

reddino Rotor

ning Rotor

Force Feeding Ram