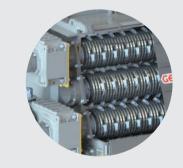

### Rotoi

- V-Cutting Rotor Design- with staggered cutter positioning Heat treated rotor blades - special dc53 steel, four edges use before replacement
- Adjustable counter blades- cutter clearance can be re-positioned