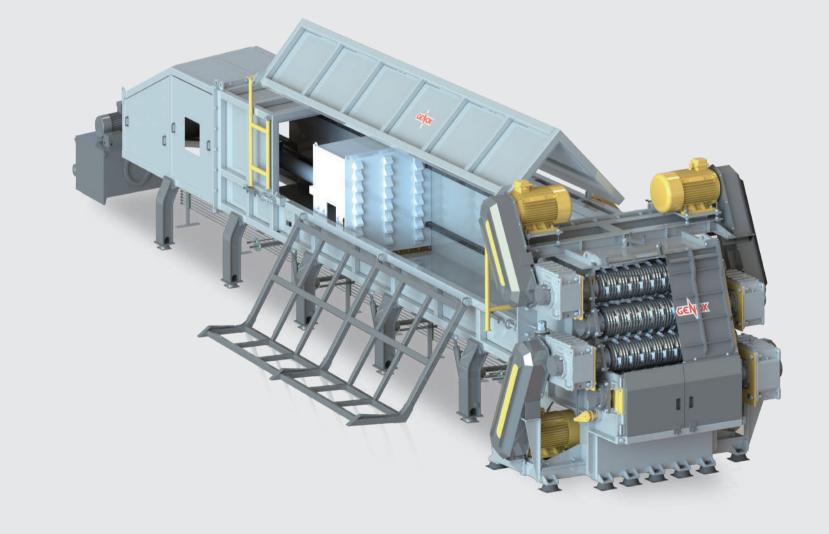

# **Automatic feeding flip**

- Hydraulic powered feeding flip for loading heavy and large diameter pipes

## Long Hydraulic Ram Travel

- Ram travel as long as 6 meters, allows long pipes be fed in without pre-cutting
- Equipped with powerful hydraulic pack – capable of handling heavy and large diameter pipes

# Stand Along Gearbox Design

- Enable rotor function independently, consuming high impact during shredding bulky material
- Enable independent control for each shaft, possible for treating material from small to large dimension

### Rotoi

- V-Cutting Rotor Design- with staggered cutter positioning Heat treated rotor blades - special dc53 steel, four edges use before replacement
- Adjustable counter blades- cutter clearance can be re-positioned