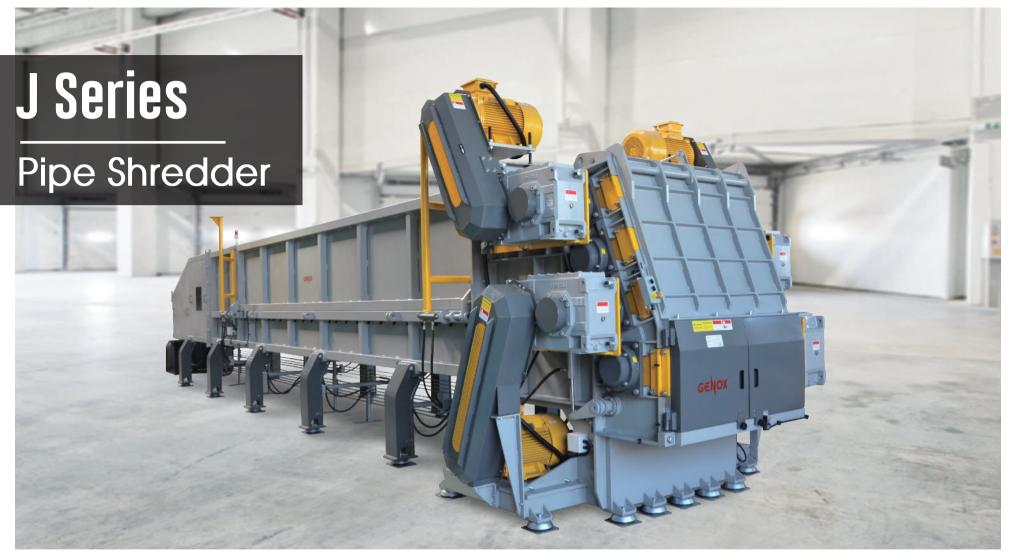

# Pipe Shredder J Series

J1200 PIPE Shredding system is design to process plastic pipe or plastic profile with 6-meter-long, 1200mm diameter. Four shaft shredding design is a leading technology in the world and an initiative origination from China. With best cutting rotor assignment, the fours shafts form the best cutting angle. Separate motor starting design highly reduce import for the electricity network. Cutting shaft can be controlled separately, so as to bring down the running cost of the machine.

Every cutting shaft owns specific features according to its location, to achieve best cutting effect.

The feeding system is equipped with multilevel hydraulic cylinder, powered and control by efficient, stable and automatic control system. Feeding speed can be controlled for shredding different material, so that the target of energy saving can be achieved. The equipment is with compact and reliable design.

Safe checking doors and covers is designed with hydraulic opening device for easy maintenance.

|                                | J Series            |                     |
|--------------------------------|---------------------|---------------------|
| Model                          | J800                | J1200               |
| Dimension (L x W x H) (mm)     | 12924 × 2668 × 2426 | 13130 × 3039 × 3069 |
| Ram Travel (mm)                | 7500                | 7500                |
| Rotation Diameter (mm)         | 460                 | 380                 |
| Rotor Length (mm)              | 1000                | 1300                |
| Rotation Speed (RPM)           | 60                  | 75                  |
| Number of Rotor Knives (pcs)   | 29+28               | 150                 |
| Number of Counter Knives (pcs) | 2                   | 3                   |
| Hydraulic Power (kw)           | 18.5                | 18.5                |
| Motor Power (kw)               | 30 kw (1) 30 kw (1) | 30 kw (3) 37 kw (1) |