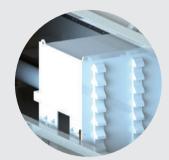

### Rotoi

- V-Cutting Rotor Design- with staggered cutter positioning Heat treated rotor blades - special dc53 steel, four edges use before replacement
- Adjustable counter blades- cutter clearance can be re-positioned